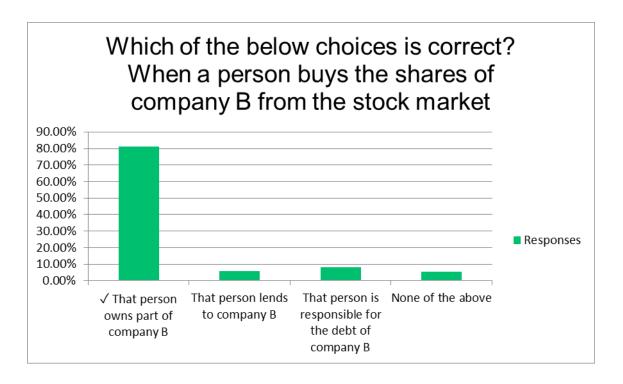

| 3/3   | 8%       | 22  |

#### **FINANCIAL LITERACY**























#### **HYPERBOLIC DISCOUNTING**



### **CONFIDENCE LEVEL AND TRUST**

| Answer Choices    | Responses |
|-------------------|-----------|
| Very high         | 9%        |
| Above average     | 36%       |
| Average           | 38%       |
| Very low          | 13%       |
| Not knowledgeable | 3%        |









### **SOCIAL MEDIA**