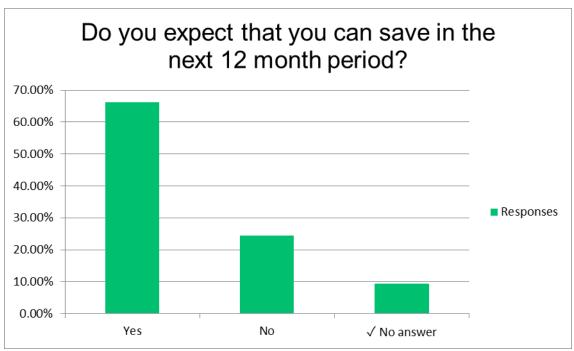

76  |
| ✓ Self-employed (or freelance)                        | 2/2   | 10.14%    | 14  |
| Other                                                 | 0/2   | 18.12%    | 25  |
|                                                       |       | Answered  | 138 |
|                                                       |       | Skipped   | 134 |

### Which of the following would you describe yourself as?

| Answer Choices           | Score | Responses | 3   |
|--------------------------|-------|-----------|-----|
| √ Modern                 | 2/2   | 78.65%    | 210 |
| Traditional conservative | 1/2   | 18.35%    | 49  |
| Religious conservative   | 0/2   | 3.00%     | 8   |
|                          |       | Answered  | 267 |
|                          |       | Skipped   | 5   |













What is your knowledge for the below financial instruments?

| Think to your third thought for the potential thinks |           |                  |                |                   |                      |
|------------------------------------------------------|-----------|------------------|----------------|-------------------|----------------------|
|                                                      | I have no | I have low level | I have average | I have more than  | I have high level of |
|                                                      | knowledge | of knowledge     | knowledge      | average knowledge | knowledge            |
| Government bonds and bills                           | 9.02%     | 17.29%           | 37.59%         | 25.19%            | 10.90%