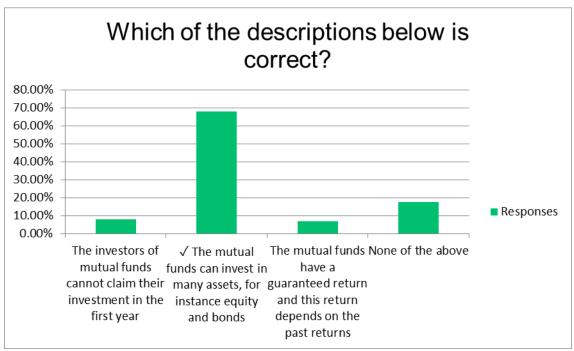

| 3/3   | 8%       | 22  |

#### **FINANCIAL LITERACY**























#### **HYPERBOLIC DISCOUNTING**



### **CONFIDENCE LEVEL AND TRUST**

| Answer Choices    | Responses |
|-------------------|-----------|
| Very high         | 9%        |
| Above average     | 36%       |
| Average           | 38%       |
| Very low          | 13%       |
| Not knowledgeable | 3%        |









### **SOCIAL MEDIA**