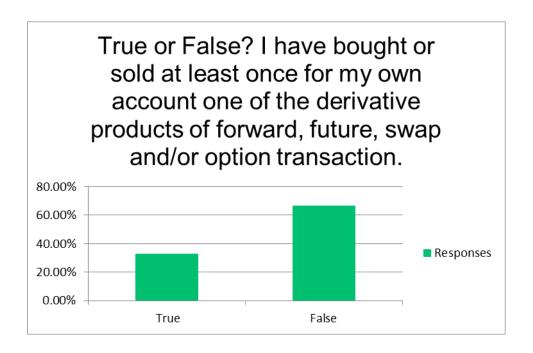

What is your knowledge for the below financial instruments?

| Think to your third thought for the potential thinks |           |                  |                |                   |                      |
|------------------------------------------------------|-----------|------------------|----------------|-------------------|----------------------|
|                                                      | I have no | I have low level | I have average | I have more than  | I have high level of |
|                                                      | knowledge | of knowledge     | knowledge      | average knowledge | knowledge            |
| Government bonds and bills                           | 9.02%     | 17.29%           | 37.59%         | 25.19%            | 10.90%               |
| Real estate                                          | 5.66%     | 14.34%           | 42.64%         | 27.55%            | 9.81%                |
| Corporate bonds                                      | 12.78%    | 21.05%           | 34.59%         | 21.05%            | 10.53%               |
| Mutual funds                                         | 15.85%    | 21.89%           | 35.09%         | 15.09%            | 12.08%               |
| Derivative products                                  | 15.53%    | 23.86%           | 29.55%         | 21.97%            | 9.09%                |
| Life insurance (indexed and with a payment plan)     | 7.17%     | 15.47%           | 44.91%         | 23.40%            | 9.06%                |
| ETF (Exchange traded funds)                          | 12.41%    | 21.43%           | 35.34%         | 20.30%            | 10.53%               |
| Equities                                             | 7.92%     | 17.74%           | 33.96%         | 25.66%            | 14.72%               |
| Structured products                                  | 19.77%    | 28.52%           | 25.48%         | 18.25%            | 7.98%                |
| Cryptocurrencies (Bitcoin, Ethereum etc.)            | 11.61%    | 23.60%           | 32.96%         | 23.60%            | 8.24%                |

What do you think about the risk level of the information about the financial investment instruments below?

|                                                  | I think it is | I think it has low | I think it has    | I think it has | I think it is |               |
|--------------------------------------------------|---------------|--------------------|-------------------|----------------|---------------|---------------|
|                                                  | not risky     | level risk         | medium level risk | above average  | very risky    | I do not know |
| Government bonds and bills                       | 27.69%        | 35.00%             | 16.54%            | 7.31%          | 5.00%         | 8.46%         |
| Real estate                                      | 8.46%         | 33.85%             | 34.23%            | 12.31%         | 5.00%         | 6.15%         |
| Corporate bonds                                  | 1.92%         | 13.85%             | 45.77%            | 20.38%         | 6.54%         | 11.54%        |
| Mutual funds                                     | 2.34%         | 14.45%             | 44.14%            | 20.31%         | 5.86%         | 12.89%        |
| Derivative products                              | 1.16%         | 9.30%              | 17.83%            | 29.46%         | 25.97%        | 16.28%        |
| Life insurance (indexed and with a payment plan) | 12.74%        | 33.20%             | 31.66%            | 10.81%         | 2.32%         | 9.27%         |
| ETF (Exchange traded funds)                      | 3.10%         | 12.40%             | 32.95%            | 24.81%         | 10.85%        | 15.89%        |
| Equities                                         | 0.78%         | 11.37%             | 32.55%            | 29.80%         | 14.12%        | 11.37%        |
| Structured products                              | 1.18%         | 9.45%              | 27.17%            | 22.05%         | 15.35%        | 24.80%        |
| Cryptocurrencies (Bitcoin, Ethereum etc.)        | 1.54%         | 4.23%              | 6.92%             | 16.92%         | 63.08%        | 7.31%         |