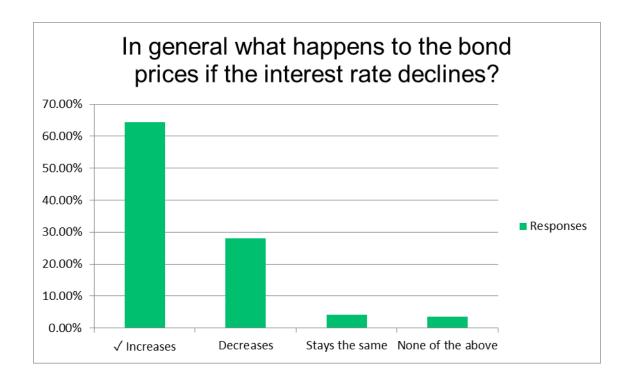

| 3/3   | 8%       | 22  |

#### **FINANCIAL LITERACY**























#### **HYPERBOLIC DISCOUNTING**



### **CONFIDENCE LEVEL AND TRUST**

| Answer Choices    | Responses |
|-------------------|-----------|
| Very high         | 9%        |
| Above average     | 36%       |
| Average           | 38%       |
| Very low          | 13%       |
| Not knowledgeable | 3%        |









### **SOCIAL MEDIA**