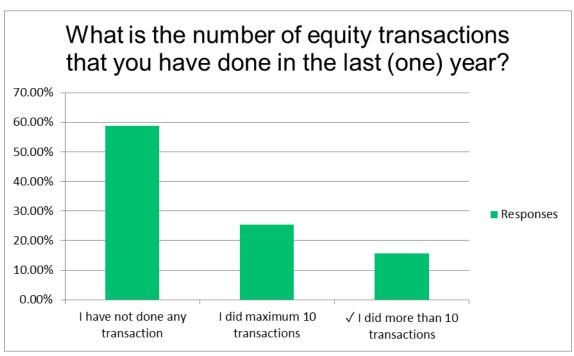

|
| Life insurance (indexed and with a payment plan) | 12.74%        | 33.20%             | 31.66%            | 10.81%         | 2.32%         | 9.27%         |
| ETF (Exchange traded funds)                      | 3.10%         | 12.40%             | 32.95%            | 24.81%         | 10.85%        | 15.89%        |
| Equities                                         | 0.78%         | 11.37%             | 32.55%            | 29.80%         | 14.12%        | 11.37%        |
| Structured products                              | 1.18%         | 9.45%              | 27.17%            | 22.05%         | 15.35%        | 24.80%        |
| Cryptocurrencies (Bitcoin, Ethereum etc.)        | 1.54%         | 4.23%              | 6.92%             | 16.92%         | 63.08%        | 7.31%         |



## If we take the total of your assets as 100 today, can you show how you split your assets among investment instruments of the total 100?\*

| Answer Choices                                                                                                      | Average<br>Number |
|---------------------------------------------------------------------------------------------------------------------|-------------------|
| Government and/or corporate bonds and bills, repo, deposits, funds (local currence of the country you are resident) | y<br>20.6         |
| Foreign exchange, foreign exchange bond, foreign exchange deposit, foreign exchange equity                          | 16.3              |
| Equity and equity funds