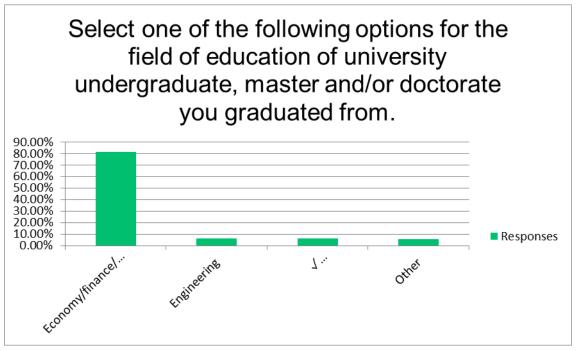

collect additional responses (especially from the students). Most of the responses are from Turkey. A good contribution is from Galena Pisoni, France who distributed the survey to her students and collected significant number of responses. I can identify few responses from Italy, Greece, Spain.

The survey is distributed through these channels:

- COST 19130 network.
- Linked-in contacts of COST 19130 and members of COST who shared through linked-in.
- Employees and students of Kadir Has University Turkey.
- CFA institution, Finance sector employees Turkey
- A major company Sisecam employees Turkey

272 survey responses are collected between 23/7 and 27/10/2021. There are additional 56 pilot responses from the survey in 2020.

### **DEMOGRAPHICS AND INFORMATION ON FINANCIAL MATTERS**











If you are married or living together, mark the answer that best describes your spouse's employment status from the following sentences. (If you are not married or living together, please go to the next question)

| Answer Choices                                        | Score | Responses |     |
|-------------------------------------------------------|-------|-----------|-----|
| Doesn't work in any income generating business        | 0/2   | 12.32%    | 17  |
| Contributes an average of at least eight hours a week |       |           |     |
| to volunteer in activities                            | 1/2   | 4.35%     | 6   |
| √ (S)he has a paid job                                | 2/2   | 55.07%    | 76  |
| ✓ Self-employed (or freelance)                        | 2/2   | 10.14%