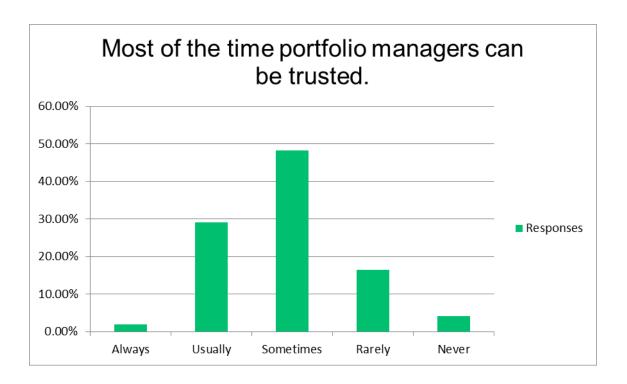

### **CONFIDENCE LEVEL AND TRUST**

| Answer Choices    | Responses |
|-------------------|-----------|
| Very high         | 9%        |
| Above average     | 36%       |
| Average           | 38%       |
| Very low          | 13%       |
| Not knowledgeable | 3%        |