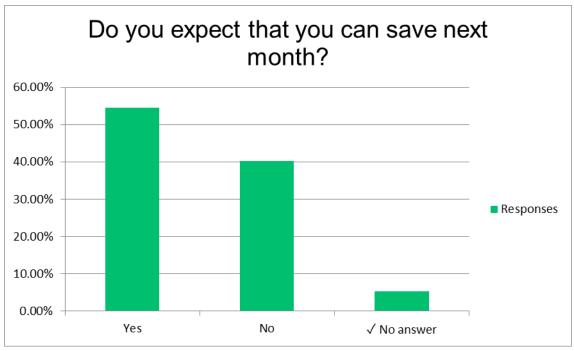

| 76  |
| ✓ Self-employed (or freelance)                        | 2/2   | 10.14%    | 14  |
| Other                                                 | 0/2   | 18.12%    | 25  |
|                                                       |       | Answered  | 138 |
|                                                       |       | Skipped   | 134 |

### Which of the following would you describe yourself as?

| Answer Choices           | Score | Responses | 3   |
|--------------------------|-------|-----------|-----|
| √ Modern                 | 2/2   | 78.65%    | 210 |
| Traditional conservative | 1/2   | 18.35%    | 49  |
| Religious conservative   | 0/2   | 3.00%     | 8   |
|                          |       | Answered  | 267 |
|                          |       | Skipped   | 5   |













What is your knowledge for the below financial instruments?

| Think to your third thought for the potential thinks |           |                  |                |                   |                      |
|------------------------------------------------------|-----------|------------------|----------------|-------------------|----------------------|
|                                                      | I have no | I have low level | I have average | I have more than  | I have high level of |
|                                                      | knowledge | of knowledge     | knowledge      | average knowledge | knowledge            |
| Government bonds and bills                           | 9.02%     | 17.29%           | 37.59%         | 25.19%            | 10.90%