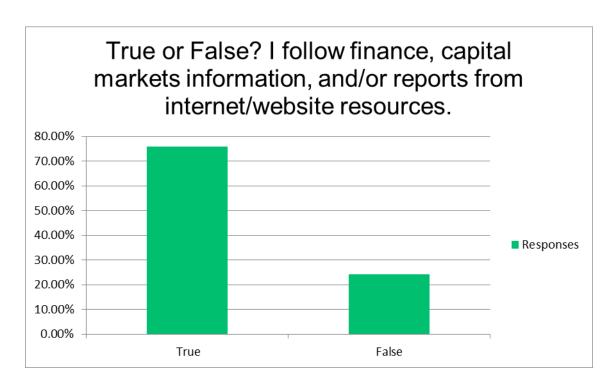

| 3/3   | 8%       | 22  |

#### **FINANCIAL LITERACY**























#### **HYPERBOLIC DISCOUNTING**



### **CONFIDENCE LEVEL AND TRUST**

| Answer Choices    | Responses |
|-------------------|-----------|
| Very high         | 9%        |
| Above average     | 36%       |
| Average           | 38%       |
| Very low          | 13%       |
| Not knowledgeable | 3%        |









### **SOCIAL MEDIA**