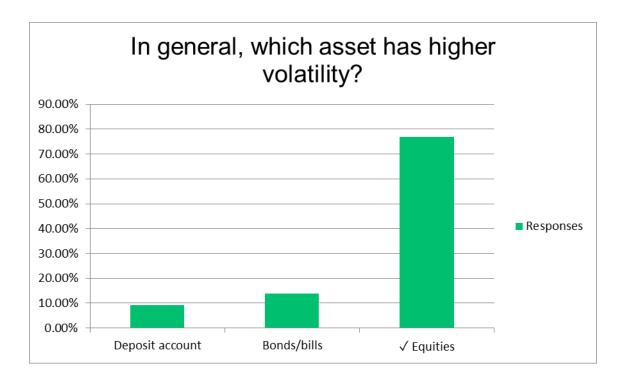

| 3/3   | 8%       | 22  |

#### **FINANCIAL LITERACY**























#### **HYPERBOLIC DISCOUNTING**



### **CONFIDENCE LEVEL AND TRUST**

| Answer Choices    | Responses |
|-------------------|-----------|
| Very high         | 9%        |
| Above average     | 36%       |
| Average           | 38%       |
| Very low          | 13%       |
| Not knowledgeable | 3%        |









### **SOCIAL MEDIA**