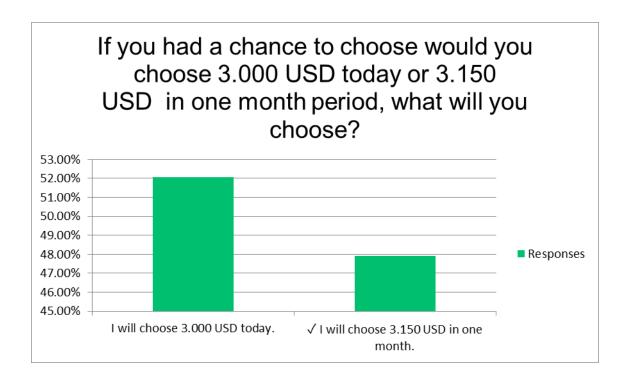

| 3/3   | 8%       | 22  |

#### **FINANCIAL LITERACY**























#### **HYPERBOLIC DISCOUNTING**



### **CONFIDENCE LEVEL AND TRUST**

| Answer Choices    | Responses |
|-------------------|-----------|
| Very high         | 9%        |
| Above average     | 36%       |
| Average           | 38%       |
| Very low          | 13%       |
| Not knowledgeable | 3%        |









### **SOCIAL MEDIA**