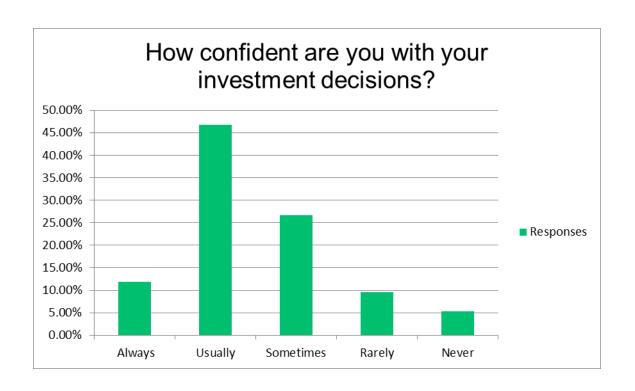

### **CONFIDENCE LEVEL AND TRUST**

| Answer Choices    | Responses |
|-------------------|-----------|
| Very high         | 9%        |
| Above average     | 36%       |
| Average           | 38%       |
| Very low          | 13%       |
| Not knowledgeable | 3%        |