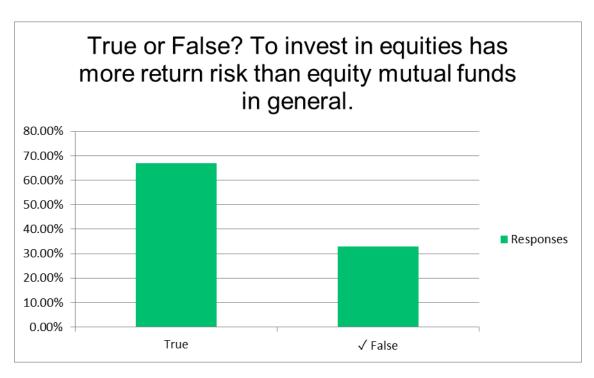

| 3/3   | 8%       | 22  |

#### **FINANCIAL LITERACY**























#### **HYPERBOLIC DISCOUNTING**



### **CONFIDENCE LEVEL AND TRUST**

| Answer Choices    | Responses |
|-------------------|-----------|
| Very high         | 9%        |
| Above average     | 36%       |
| Average           | 38%       |
| Very low          | 13%       |
| Not knowledgeable | 3%        |









### **SOCIAL MEDIA**