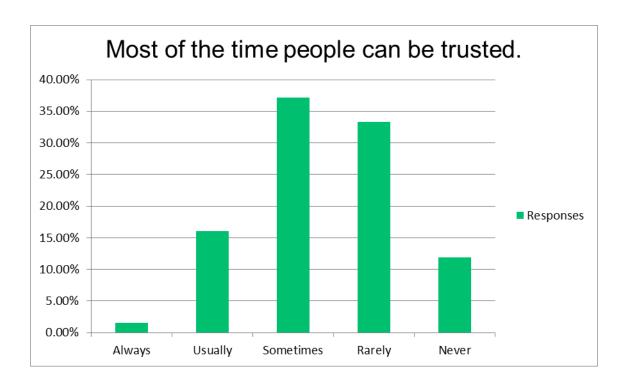

| 3/3   | 8%       | 22  |

#### **FINANCIAL LITERACY**























#### **HYPERBOLIC DISCOUNTING**



### **CONFIDENCE LEVEL AND TRUST**

| Answer Choices    | Responses |
|-------------------|-----------|
| Very high         | 9%        |
| Above average     | 36%       |
| Average           | 38%       |
| Very low          | 13%       |
| Not knowledgeable | 3%        |









### **SOCIAL MEDIA**