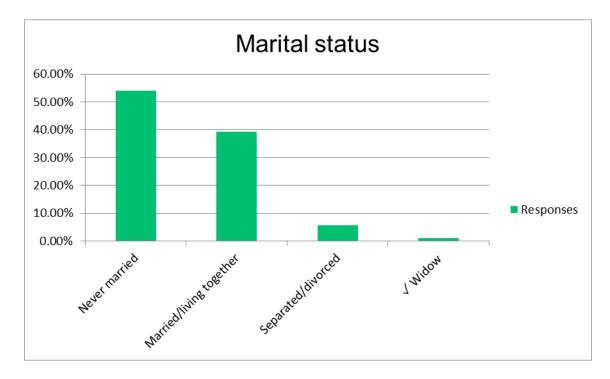

### **DEMOGRAPHICS AND INFORMATION ON FINANCIAL MATTERS**

If you are married or living together, mark the answer that best describes your spouse's employment status from the following sentences. (If you are not married or living together, please go to the next question)