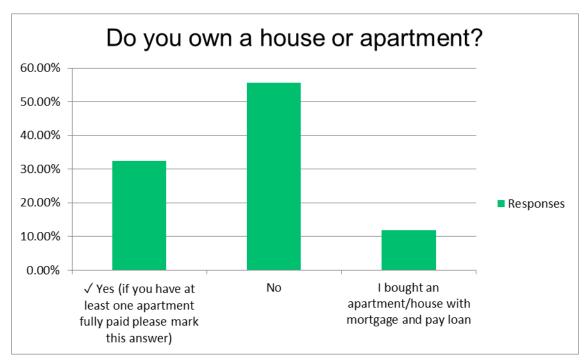

5.07%    | 76  |
| ✓ Self-employed (or freelance)                        | 2/2   | 10.14%    | 14  |
| Other                                                 | 0/2   | 18.12%    | 25  |
|                                                       |       | Answered  | 138 |
|                                                       |       | Skipped   | 134 |

### Which of the following would you describe yourself as?

| Answer Choices           | Score | Responses | 3   |
|--------------------------|-------|-----------|-----|
| √ Modern                 | 2/2   | 78.65%    | 210 |
| Traditional conservative | 1/2   | 18.35%    | 49  |
| Religious conservative   | 0/2   | 3.00%     | 8   |
|                          |       | Answered  | 267 |
|                          |       | Skipped   | 5   |













What is your knowledge for the below financial instruments?

| Think to your third thought for the potential thinks |           |                  |                |                   |                      |
|------------------------------------------------------|-----------|------------------|----------------|-------------------|----------------------|
|                                                      | I have no | I have low level | I have average | I have more than  | I have high level of |
|                                                      | knowledge | of knowledge     | knowledge      | average knowledge | knowledge            |
| Government bonds and bills                           | 9.02%     | 17.29%           | 37.59%         | 25.19%            | 10.90%