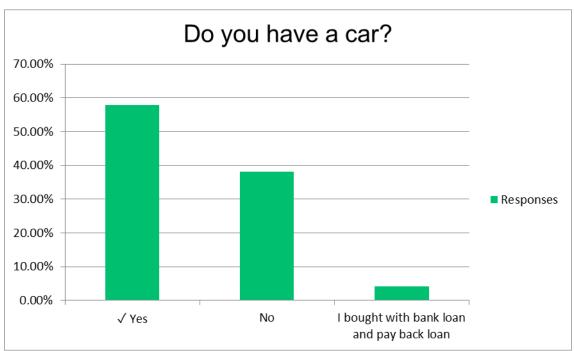

07%    | 76  |
| ✓ Self-employed (or freelance)                        | 2/2   | 10.14%    | 14  |
| Other                                                 | 0/2   | 18.12%    | 25  |
|                                                       |       | Answered  | 138 |
|                                                       |       | Skipped   | 134 |

### Which of the following would you describe yourself as?

| Answer Choices           | Score | Responses | 3   |
|--------------------------|-------|-----------|-----|
| √ Modern                 | 2/2   | 78.65%    | 210 |
| Traditional conservative | 1/2   | 18.35%    | 49  |
| Religious conservative   | 0/2   | 3.00%     | 8   |
|                          |       | Answered  | 267 |
|                          |       | Skipped   | 5   |













What is your knowledge for the below financial instruments?

| Think to your third thought for the potential thinks |           |                  |                |                   |                      |
|------------------------------------------------------|-----------|------------------|----------------|-------------------|----------------------|
|                                                      | I have no | I have low level | I have average | I have more than  | I have high level of |
|                                                      | knowledge | of knowledge     | knowledge      | average knowledge | knowledge            |
| Government bonds and bills                           | 9.02%     | 17.29%           | 37.59%         | 25.19%            | 10.90%