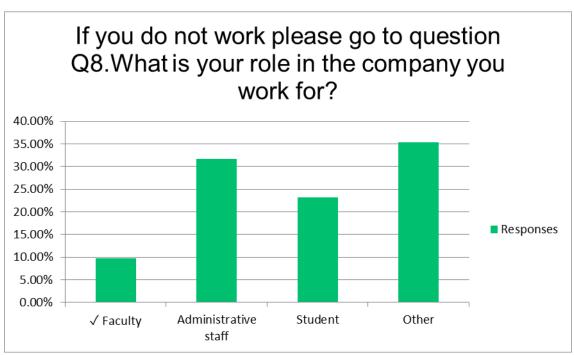

llect additional responses (especially from the students). Most of the responses are from Turkey. A good contribution is from Galena Pisoni, France who distributed the survey to her students and collected significant number of responses. I can identify few responses from Italy, Greece, Spain.

The survey is distributed through these channels:

- COST 19130 network.
- Linked-in contacts of COST 19130 and members of COST who shared through linked-in.
- Employees and students of Kadir Has University Turkey.
- CFA institution, Finance sector employees Turkey
- A major company Sisecam employees Turkey

272 survey responses are collected between 23/7 and 27/10/2021. There are additional 56 pilot responses from the survey in 2020.

### **DEMOGRAPHICS AND INFORMATION ON FINANCIAL MATTERS**











If you are married or living together, mark the answer that best describes your spouse's employment status from the following sentences. (If you are not married or living together, please go to the next question)

| Answer Choices                                        | Score | Responses |     |
|-------------------------------------------------------|-------|-----------|-----|
| Doesn't work in any income generating business        | 0/2   | 12.32%    | 17  |
| Contributes an average of at least eight hours a week |       |           |     |
| to volunteer in activities                            | 1/2   | 4.35%     | 6   |
| √ (S)he has a paid job                                | 2/2   | 55.07%    | 76  |
| ✓ Self-employed (or freelance)                        | 2/2   | 10.14%    |