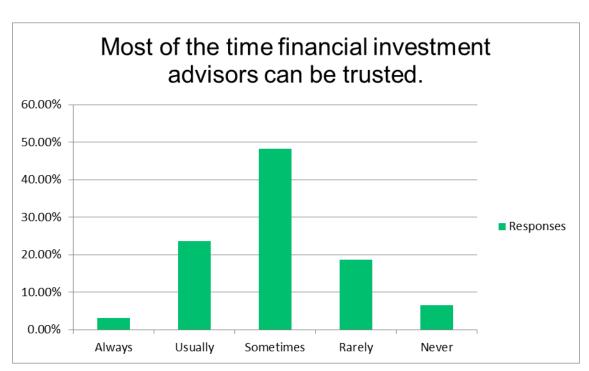

### **CONFIDENCE LEVEL AND TRUST**

| Answer Choices    | Responses |
|-------------------|-----------|
| Very high         | 9%        |
| Above average     | 36%       |
| Average           | 38%       |
| Very low          | 13%       |
| Not knowledgeable | 3%        |