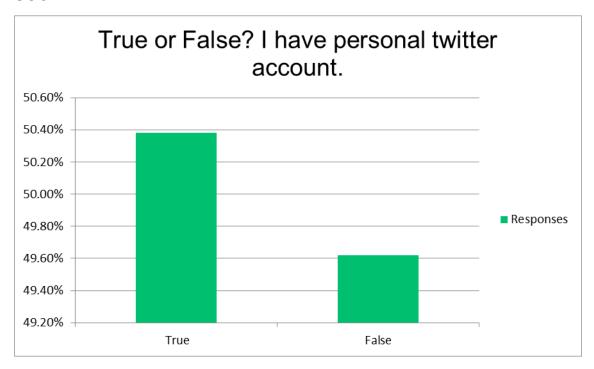

| 3/3   | 8%       | 22  |

#### **FINANCIAL LITERACY**























#### **HYPERBOLIC DISCOUNTING**



### **CONFIDENCE LEVEL AND TRUST**

| Answer Choices    | Responses |
|-------------------|-----------|
| Very high         | 9%        |
| Above average     | 36%       |
| Average           | 38%       |
| Very low          | 13%       |
| Not knowledgeable | 3%        |









### **SOCIAL MEDIA**