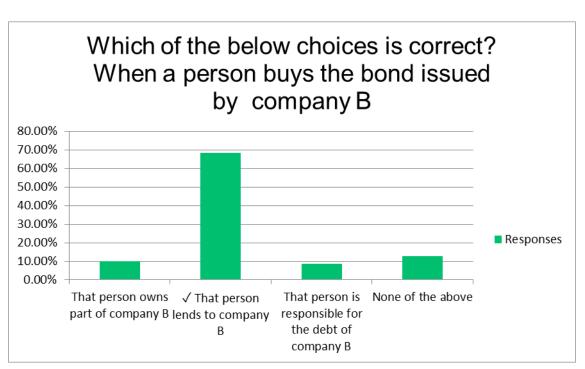

| 3/3   | 8%       | 22  |

#### **FINANCIAL LITERACY**























#### **HYPERBOLIC DISCOUNTING**



### **CONFIDENCE LEVEL AND TRUST**

| Answer Choices    | Responses |
|-------------------|-----------|
| Very high         | 9%        |
| Above average     | 36%       |
| Average           | 38%       |
| Very low          | 13%       |
| Not knowledgeable | 3%        |









### **SOCIAL MEDIA**