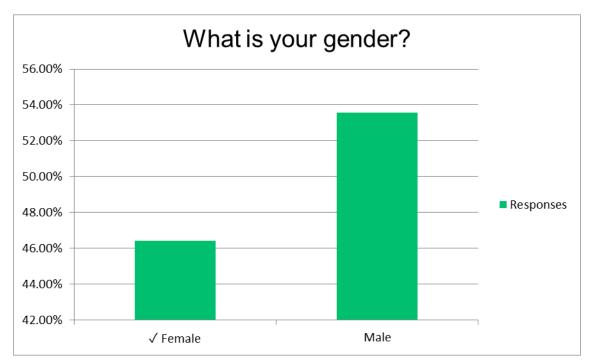

to collect additional responses (especially from the students). Most of the responses are from Turkey. A good contribution is from Galena Pisoni, France who distributed the survey to her students and collected significant number of responses. I can identify few responses from Italy, Greece, Spain.

The survey is distributed through these channels:

- COST 19130 network.
- Linked-in contacts of COST 19130 and members of COST who shared through linked-in.
- Employees and students of Kadir Has University Turkey.
- CFA institution, Finance sector employees Turkey
- A major company Sisecam employees Turkey

272 survey responses are collected between 23/7 and 27/10/2021. There are additional 56 pilot responses from the survey in 2020.

### **DEMOGRAPHICS AND INFORMATION ON FINANCIAL MATTERS**











If you are married or living together, mark the answer that best describes your spouse's employment status from the following sentences. (If you are not married or living together, please go to the next question)

| Answer Choices                                        | Score | Responses |     |
|-------------------------------------------------------|-------|-----------|-----|
| Doesn't work in any income generating business        | 0/2   | 12.32%    | 17  |
| Contributes an average of at least eight hours a week |       |           |     |
| to volunteer in activities                            | 1/2   | 4.35%     | 6   |
| √ (S)he has a paid job                                | 2/2   | 55.07%    | 76  |
| ✓ Self-employed (or freelance)                        | 2/2   | 10.14%