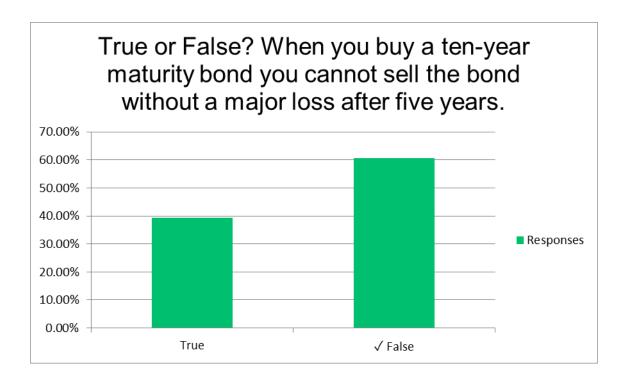

| 3/3   | 8%       | 22  |

#### **FINANCIAL LITERACY**























#### **HYPERBOLIC DISCOUNTING**



### **CONFIDENCE LEVEL AND TRUST**

| Answer Choices    | Responses |
|-------------------|-----------|
| Very high         | 9%        |
| Above average     | 36%       |
| Average           | 38%       |
| Very low          | 13%       |
| Not knowledgeable | 3%        |









### **SOCIAL MEDIA**