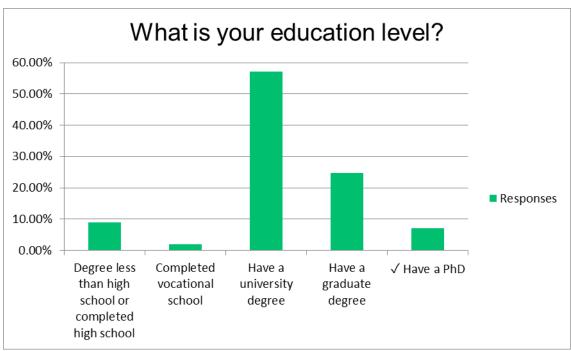

o collect additional responses (especially from the students). Most of the responses are from Turkey. A good contribution is from Galena Pisoni, France who distributed the survey to her students and collected significant number of responses. I can identify few responses from Italy, Greece, Spain.

The survey is distributed through these channels:

- COST 19130 network.
- Linked-in contacts of COST 19130 and members of COST who shared through linked-in.
- Employees and students of Kadir Has University Turkey.
- CFA institution, Finance sector employees Turkey
- A major company Sisecam employees Turkey

272 survey responses are collected between 23/7 and 27/10/2021. There are additional 56 pilot responses from the survey in 2020.

### **DEMOGRAPHICS AND INFORMATION ON FINANCIAL MATTERS**











If you are married or living together, mark the answer that best describes your spouse's employment status from the following sentences. (If you are not married or living together, please go to the next question)

| Answer Choices                                        | Score | Responses |     |
|-------------------------------------------------------|-------|-----------|-----|
| Doesn't work in any income generating business        | 0/2   | 12.32%    | 17  |
| Contributes an average of at least eight hours a week |       |           |     |
| to volunteer in activities                            | 1/2   | 4.35%     | 6   |
| √ (S)he has a paid job                                | 2/2   | 55.07%    | 76  |
| ✓ Self-employed (or freelance)                        | 2/2   | 10.14%