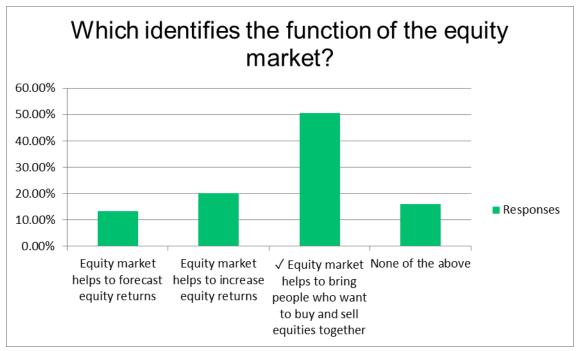

| 3/3   | 8%       | 22  |

#### **FINANCIAL LITERACY**























#### **HYPERBOLIC DISCOUNTING**



### **CONFIDENCE LEVEL AND TRUST**

| Answer Choices    | Responses |
|-------------------|-----------|
| Very high         | 9%        |
| Above average     | 36%       |
| Average           | 38%       |
| Very low          | 13%       |
| Not knowledgeable | 3%        |









### **SOCIAL MEDIA**