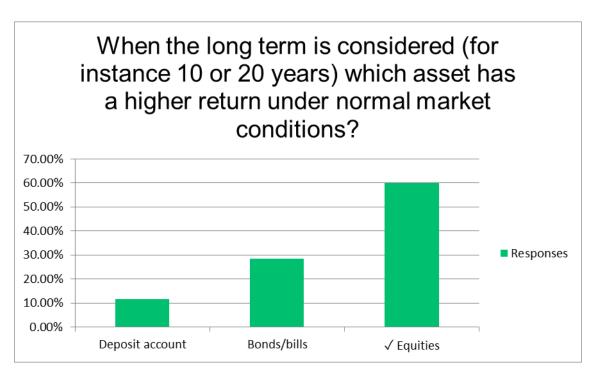

| 3/3   | 8%       | 22  |

#### **FINANCIAL LITERACY**























#### **HYPERBOLIC DISCOUNTING**



### **CONFIDENCE LEVEL AND TRUST**

| Answer Choices    | Responses |
|-------------------|-----------|
| Very high         | 9%        |
| Above average     | 36%       |
| Average           | 38%       |
| Very low          | 13%       |
| Not knowledgeable | 3%        |









### **SOCIAL MEDIA**