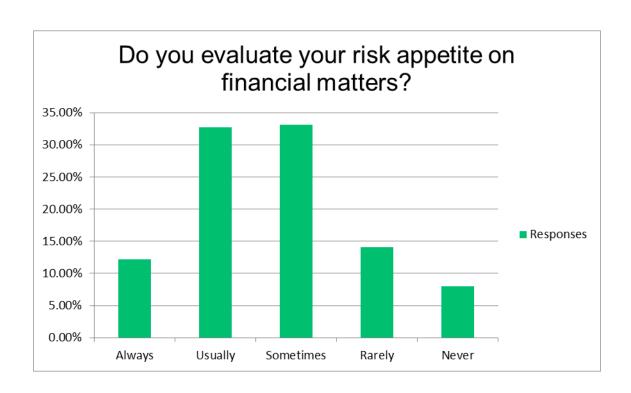

| 3/3   | 8%       | 22  |

#### **FINANCIAL LITERACY**























#### **HYPERBOLIC DISCOUNTING**



### **CONFIDENCE LEVEL AND TRUST**

| Answer Choices    | Responses |
|-------------------|-----------|
| Very high         | 9%        |
| Above average     | 36%       |
| Average           | 38%       |
| Very low          | 13%       |
| Not knowledgeable | 3%        |









### **SOCIAL MEDIA**