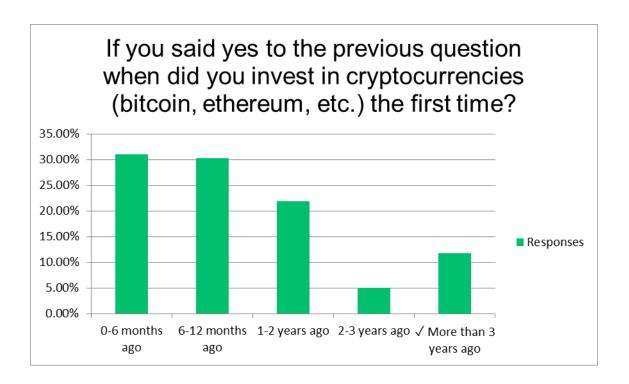

## Do you think cryptocurrencies (bitcoin, ethereum, etc.) will be widely used in your country in the future?

| Answer Choices                                                        | Responses |
|-----------------------------------------------------------------------|-----------|
| √ Yes, they will be used in less than one year                        | 7% 19     |
| Yes, they will be used in one to three year                           | 19% 49    |
| Yes, they will be used in more than three year                        | 24% 64    |
| They will be used to a certain degree but I do not think they will be | 33% 86    |
| I think they will not be used                                         | 17% 45    |