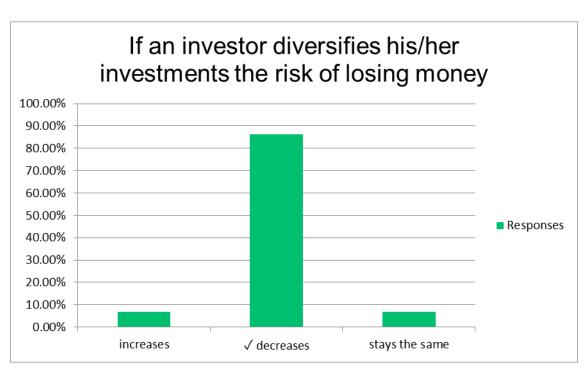

| 3/3   | 8%       | 22  |

#### **FINANCIAL LITERACY**























#### **HYPERBOLIC DISCOUNTING**



### **CONFIDENCE LEVEL AND TRUST**

| Answer Choices    | Responses |
|-------------------|-----------|
| Very high         | 9%        |
| Above average     | 36%       |
| Average           | 38%       |
| Very low          | 13%       |
| Not knowledgeable | 3%        |









### **SOCIAL MEDIA**