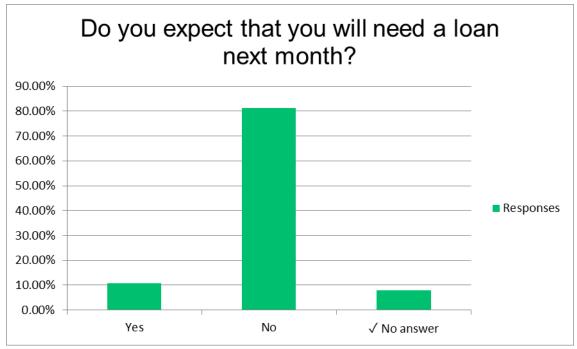

%    | 76  |
| ✓ Self-employed (or freelance)                        | 2/2   | 10.14%    | 14  |
| Other                                                 | 0/2   | 18.12%    | 25  |
|                                                       |       | Answered  | 138 |
|                                                       |       | Skipped   | 134 |

### Which of the following would you describe yourself as?

| Answer Choices           | Score | Responses | 3   |
|--------------------------|-------|-----------|-----|
| √ Modern                 | 2/2   | 78.65%    | 210 |
| Traditional conservative | 1/2   | 18.35%    | 49  |
| Religious conservative   | 0/2   | 3.00%     | 8   |
|                          |       | Answered  | 267 |
|                          |       | Skipped   | 5   |













What is your knowledge for the below financial instruments?

| Think to your third thought for the potential thinks |           |                  |                |                   |                      |
|------------------------------------------------------|-----------|------------------|----------------|-------------------|----------------------|
|                                                      | I have no | I have low level | I have average | I have more than  | I have high level of |
|                                                      | knowledge | of knowledge     | knowledge      | average knowledge | knowledge            |
| Government bonds and bills                           | 9.02%     | 17.29%           | 37.59%         | 25.19%            | 10.90%