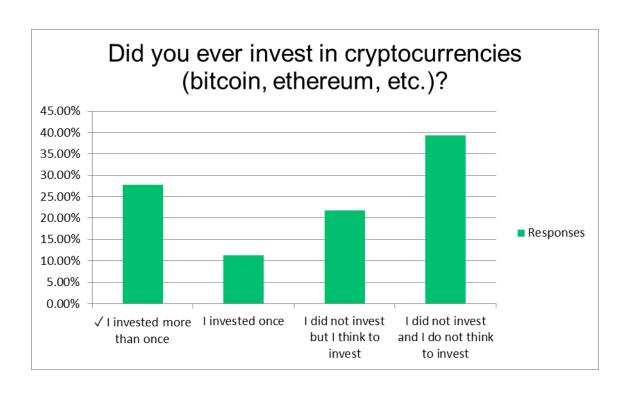

## Do you think cryptocurrencies (bitcoin, ethereum, etc.) will be widely used in your country in the future?

| Answer Choices                                                        | Responses |
|-----------------------------------------------------------------------|-----------|
| √ Yes, they will be used in less than one year                        | 7% 19     |
| Yes, they will be used in one to three year                           | 19% 49    |
| Yes, they will be used in more than three year                        | 24% 64    |
| They will be used to a certain degree but I do not think they will be | 33% 86    |
| I think they will not be used                                         | 17% 45    |