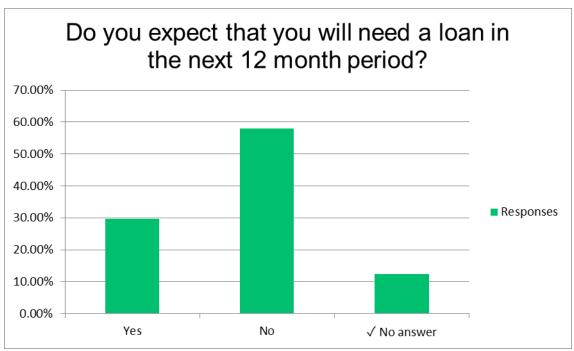

| 76  |
| ✓ Self-employed (or freelance)                        | 2/2   | 10.14%    | 14  |
| Other                                                 | 0/2   | 18.12%    | 25  |
|                                                       |       | Answered  | 138 |
|                                                       |       | Skipped   | 134 |

### Which of the following would you describe yourself as?

| Answer Choices           | Score | Responses | 3   |
|--------------------------|-------|-----------|-----|
| √ Modern                 | 2/2   | 78.65%    | 210 |
| Traditional conservative | 1/2   | 18.35%    | 49  |
| Religious conservative   | 0/2   | 3.00%     | 8   |
|                          |       | Answered  | 267 |
|                          |       | Skipped   | 5   |













What is your knowledge for the below financial instruments?

| Think to your third thought for the potential thinks |           |                  |                |                   |                      |
|------------------------------------------------------|-----------|------------------|----------------|-------------------|----------------------|
|                                                      | I have no | I have low level | I have average | I have more than  | I have high level of |
|                                                      | knowledge | of knowledge     | knowledge      | average knowledge | knowledge            |
| Government bonds and bills                           | 9.02%     | 17.29%           | 37.59%         | 25.19%            | 10.90%