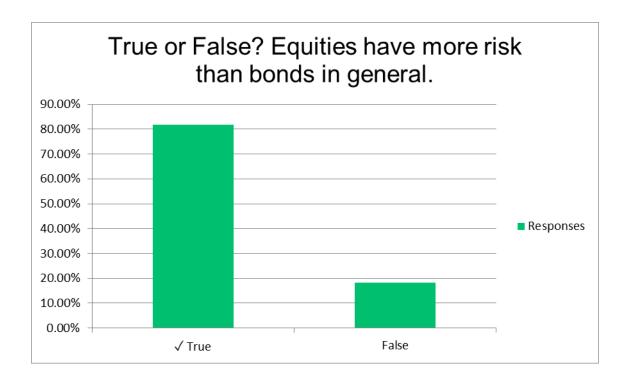

| 3/3   | 8%       | 22  |

#### **FINANCIAL LITERACY**























#### **HYPERBOLIC DISCOUNTING**



### **CONFIDENCE LEVEL AND TRUST**

| Answer Choices    | Responses |
|-------------------|-----------|
| Very high         | 9%        |
| Above average     | 36%       |
| Average           | 38%       |
| Very low          | 13%       |
| Not knowledgeable | 3%        |









### **SOCIAL MEDIA**